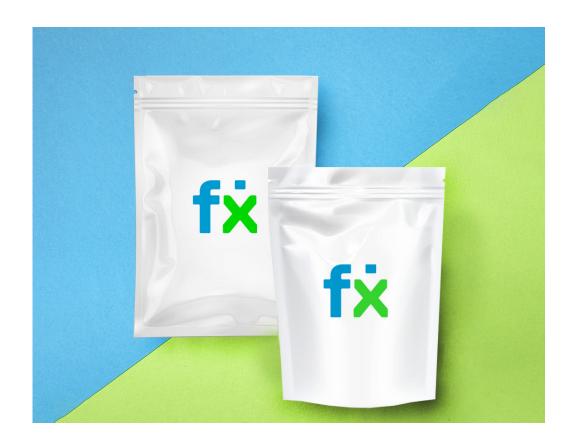

# pouches with zip

Size: □ 50-1000 ml

Perfect for: ♦ e-commerce

Sector: ♦ cosmetic, food, cleansing, pet

Accessory: ⊕ easy-open, euro-foro

Variation: • stand up,flat