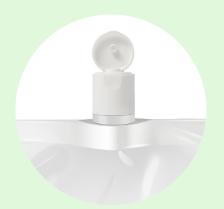

#### **FLIP-TOP**

The flip top cap, thanks to a hinge that allows to close the lid, is a particularly easy and practical solution to use, especially in the cosmetic field.