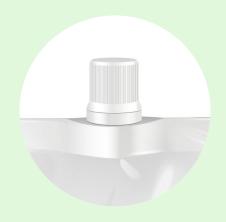

#### **SCREW CAP**

(diameter 12,5-22 mm)

Standard cap, practical and safe solution that ensures the product does not leak, ideal in all sectors.