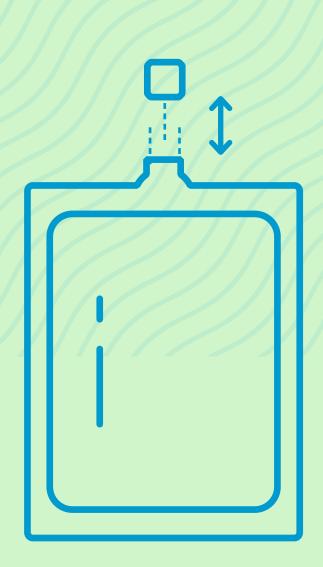

# pouch with screw cap

VERSATILE AND PRACTICAL, WITH SPOUT AND SCREW-ON CAP POSITIONED AT THE TOP OR ON THE SIDE.

Size: □ 50-2000 ml

Variation: stand up, flat

#### **SCREW CAP**

(diameter 12,5-22 mm)

Standard cap, practical and safe solution that ensures the product does not leak, ideal in all sectors.