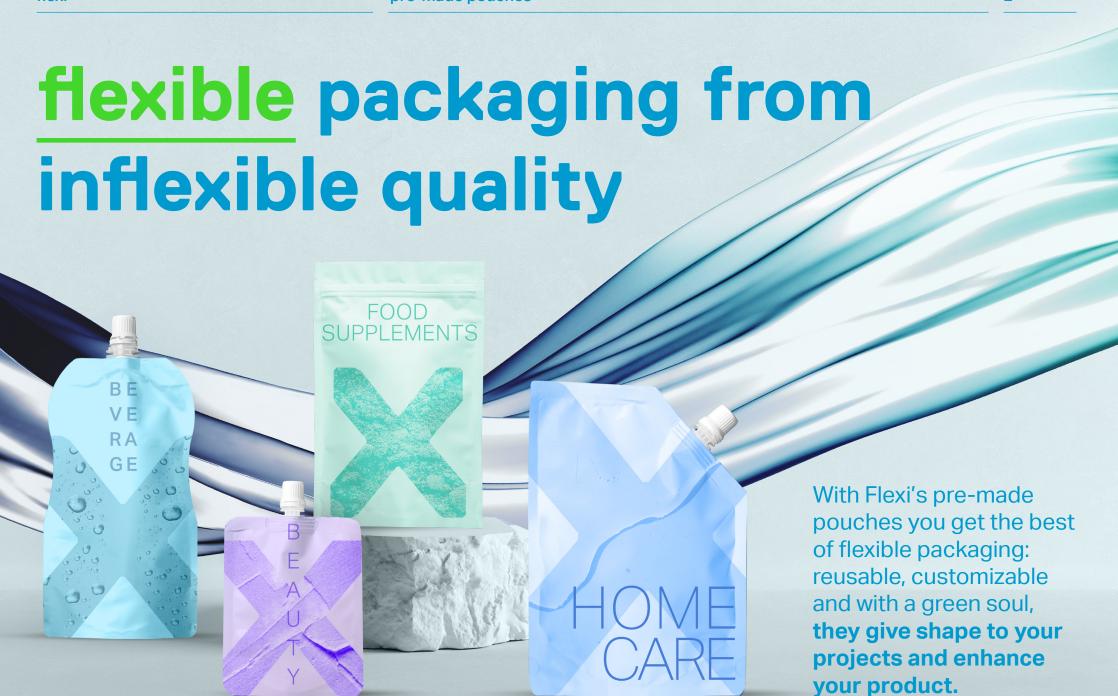

## CLASSIC PRE-MADE POUCH WITH THREE-SIDES SEALING.

Size: □ 50-1000 ml

Perfect for: ❖ liquid or solid products, powders, objects

Sector: ❖ cosmetic, stationery, food, cleansing, pet

Accessory: ⊕ easy-open, euro-hole

Variation: • stand up, flat

# pouches with zip

Size: □ 50-1000 ml

Perfect for: ♦ e-commerce

Sector: ♦ cosmetic, food, cleansing, pet

Accessory: ⊕ easy-open, euro-foro

Variation: • stand up,flat

# pouch with screw cap

VERSATILE AND PRACTICAL, WITH SPOUT AND SCREW-ON CAP POSITIONED AT THE TOP OR ON THE SIDE.

Size: □ 50-2000 ml

Variation: stand up, flat

## shaped pouch with screw cap

DIE-CUT AND CUSTOMIZABLE POUCHES, WITH A SHAPED DESIGN, WITH SPOUT AND SCREW CAP.