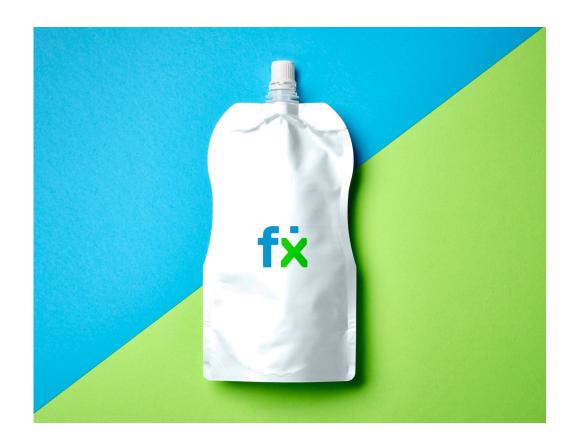

# pouch with screw cap

VERSATILE AND PRACTICAL, WITH SPOUT AND SCREW-ON CAP POSITIONED AT THE TOP OR ON THE SIDE.

Size: □ 50-2000 ml

Variation: stand up, flat