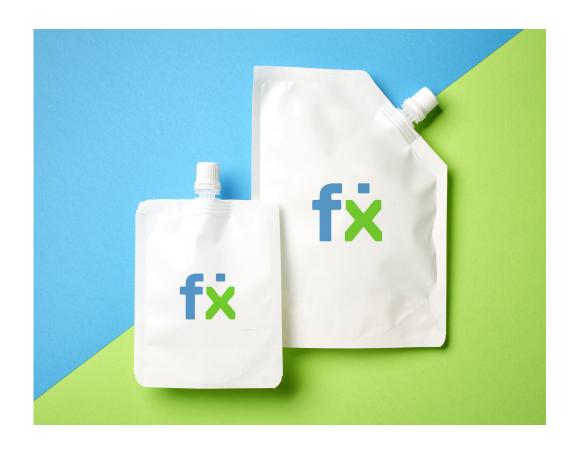

# pouch with screw cap

VERSATILE AND PRACTICAL, WITH SPOUT AND SCREW-ON CAP POSITIONED AT THE TOP OR ON THE SIDE.

Size: □ 50-2000 ml

Variation: stand up, flat